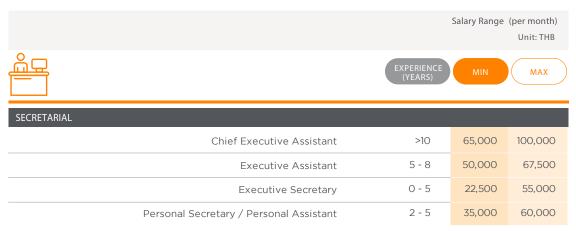

#### Corporate Services

| LEGAL                       |         |         |         |
|-----------------------------|---------|---------|---------|
| General Counsel             | >10     | 150,000 | 450,000 |
| Legal Manager               | 10 - 15 | 100,000 | 280,000 |
| Assistant Legal Manager     | 7 - 10  | 80,000  | 160,000 |
| Senior Legal Executive      | 5 - 7   | 45,000  | 65,000  |
| Legal Executive             | 3 - 5   | 32,500  | 50,000  |
| Legal Assistant / Paralegal | 0 - 3   | 19,000  | 35,000  |