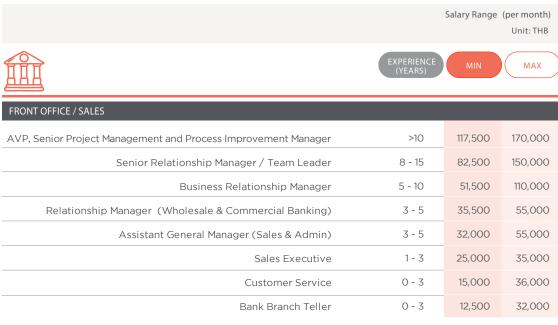

ACCOUNTING

>15

10 - 15

10 - 15

10 - 15

8 - 10

5 - 10

1 - 5

0 - 5

Finance and Accounting Manager

Assistant Accounting Manager

Accounts Payable / Accounts Receivable / Accounting Executive

Accounting Manager

Costing Manager

Treasury Manager

Senior Accountant

Accountant

102,500

92,500

82,500

82,500

51,500

41,500

25,000

12,500

| 50,000  |
|---------|
| 80,000  |
| 60,000  |
| 50,000  |
| 110,000 |
| 80,000  |
| 55,000  |
| 45,000  |
|         |

| FINANCE                                                       |         |         |         |
|---------------------------------------------------------------|---------|---------|---------|
| Chief Financial Officer                                       | 15 - 20 | 205,000 | 600,000 |
| Finance Director                                              | >15     | 155,000 | 400,000 |
| Financial Controller                                          | 10 - 15 | 90,000  | 250,000 |
| Finance Manager                                               | 10 - 15 | 80,000  | 200,000 |
| Business Planning & Analysis Manager                          | 8 - 15  | 90,000  | 180,000 |
| Credit Control Manager                                        | 10 - 15 | 56,000  | 112,000 |
| Assistant Finance Manager                                     | 8 - 10  | 50,000  | 120,000 |
| Senior Finance Officer                                        | 5 - 8   | 45,000  | 80,000  |
| Finance & Planning Analysis                                   | 5 - 10  | 56,000  | 90,000  |
| Accounts Payable / Accounts Receivable / Accounting Executive | 0 - 5   | 12,000  | 45,000  |