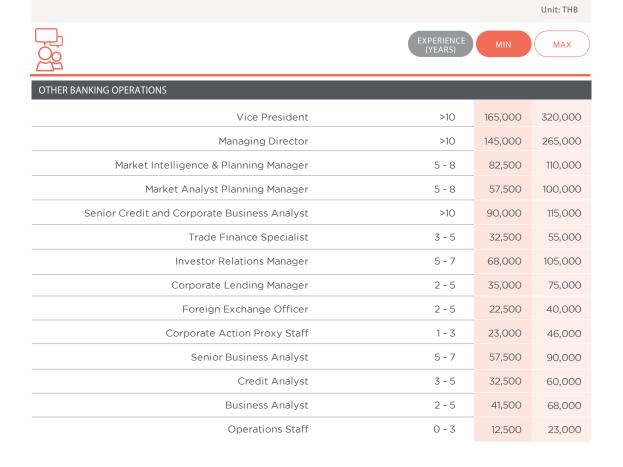

#### Banking & Financial Services

Salary Range (per month)
Unit: THB

EXPERIENCE (YEARS) MIN MAX

| INSURANCE / LEASING             |       |        |         |
|---------------------------------|-------|--------|---------|
| Cash Management Manager         | 5 - 7 | 70,000 | 100,000 |
| Risk Management Manager         | 5 - 7 | 70,000 | 100,000 |
| Claims Management Manager       | >5    | 50,000 | 80,000  |
| Pricing Actuary                 | 3 - 5 | 50,000 | 70,000  |
| Underwriter                     | 3 - 5 | 45,000 | 75,000  |
| Wealth Relationship Manager     | >7    | 75,000 | 90,000  |
| Financial Consultant            | 3 - 5 | 30,000 | 75,000  |
| Collection & Litigation Manager | >7    | 80,000 | 150,000 |