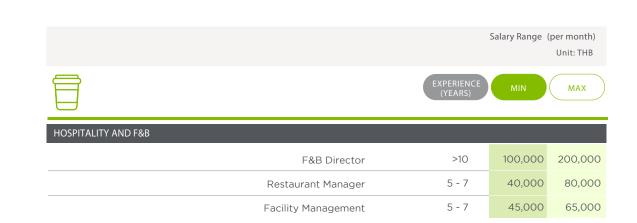

#### FMCG, Retail & Services

Salary Range (per month)
Unit: THB

EXPERIENCE (YEARS)

MIN MAX

| RETAIL                              |   |       |         |
|-------------------------------------|---|-------|---------|
| Area Manager 7 - 15                 | 8 | 0,000 | 180,000 |
| Merchandising Manager 8 - 15        | 9 | 0,000 | 135,000 |
| Visual Merchandising Manager 5 - 10 | 9 | 0,000 | 200,000 |
| Customer Service Manager 7 - 10     | 8 | 0,000 | 125,000 |
| Retail Operations Manager 8 -15     | 7 | 0,000 | 180,000 |
| E-commerce Product Manager >8       | 9 | 0,000 | 180,000 |
| Store Manager 8 - 15                | 5 | 0,000 | 120,000 |
| Assistant Store Manager 5 - 10      | 4 | 5,000 | 120,000 |

|           |                           |                       | Salary Range | (per month)<br>Unit: THB |
|-----------|---------------------------|-----------------------|--------------|--------------------------|
|           |                           | EXPERIENCE<br>(YEARS) | MIN          | MAX                      |
| EDUCATION |                           |                       |              |                          |
|           | Branch Manager            | 5 - 10                | 65,000       | 120,000                  |
|           | Educational Sales Manager | 5 - 7                 | 65,000       | 95,000                   |

Account Manager

5 - 7

35,000

65,000

|                                    |                       | Salary Range | (per month)<br>Unit: THB |
|------------------------------------|-----------------------|--------------|--------------------------|
|                                    | EXPERIENCE<br>(YEARS) | MIN          | MAX                      |
| EVENTS                             |                       |              |                          |
| Director of Events                 | 5 - 8                 | 65,000       | 120,000                  |
| Business Development Manager       | >10                   | 85,000       | 125,000                  |
| Conference Manager                 | 3 - 6                 | 55,000       | 135,000                  |
| Assistant Key Account Manager      | 2 - 5                 | 50,000       | 65,000                   |
| Marketing Communication Controller | 2 - 5                 | 30,000       | 65,000                   |
| Events Specialist                  | 1 - 3                 | 25,000       | 40,000                   |